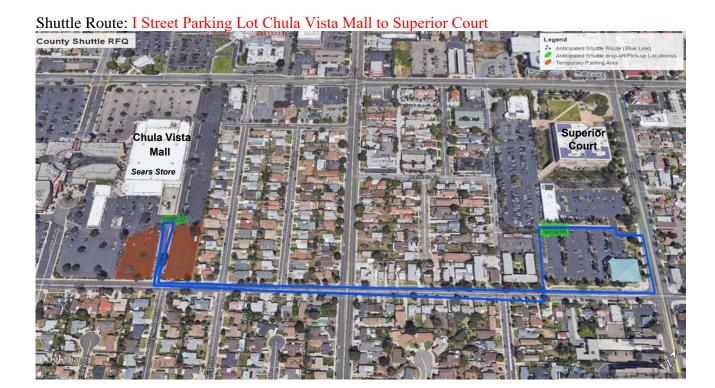

If you are unable to find parking at the courthouse during this time, offsite parking will be available on the South side of the Chula Vista Mall's Sears parking lot off of "I" Street. Shuttle service will be provided to and from the courthouse. See map below. Please allow ample travel time. The shuttle will run Monday through Friday during normal court business hours, with the first shuttle starting at 7:00am. The project is expected to continue until mid-November.